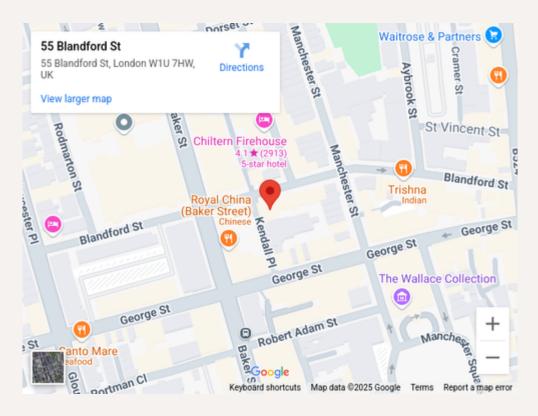

Close to both Baker Street & Bond Street Underground Stations. This Grade A development, behind a period façade, is part of the George Blandford Estate, sitting within a block by Blandford Street, George Street, Kendall Place & Manchester Street. Close to the Chiltern Firehouse Hotel – this unique building is in the heart of Marylebone Village, one of the most fashionable in London.