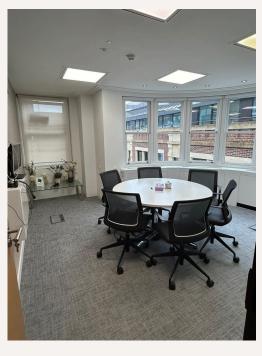

## Amenities

Exceptional natural light

Automatic Passenger Lift

Raised Floor

**Comfort Cooling** 

Parking - by separate arrangement

Bike racks

New end of trip facilities

within unique courtyard Set a setting, this property features fully fitted and furnished Garden and floors, available either Ground separately or together. Additionally, 3rd floor is set to become available in March 2025, or sooner by arrangement. All floors benefit from exceptional natural light, and the entire recently estate has undergone significant upgrades.