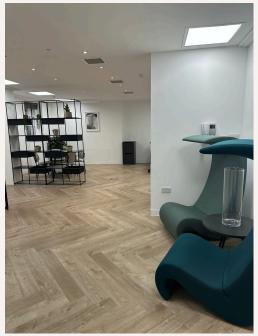

## Amenities

Exceptional natural light

Automatic Passenger Lift

Raised Floor

**Comfort Cooling** 

Parking - by separate arrangement

Bike racks

New end of trip facilities

within unique courtyard Set a setting, this property features fully fitted and furnished Garden and floors, available either Ground separately or together. Additionally, 3rd floor is set to become available in March 2025, or sooner by arrangement. All floors benefit from exceptional natural light, and the entire recently estate has undergone significant upgrades.