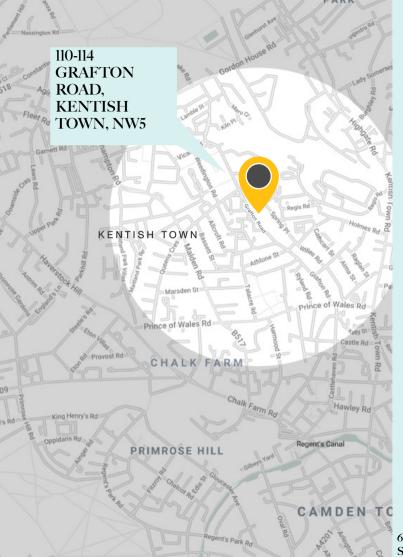

### 110-114 GRAFTON ROAD, KENTISH TOWN, NW5

### LOCATION

In the heart of Kentish Town. The building is a 7 minute walk from Kentish Town Underground and Overground Station providing access both to National Rail and into Central London.

6,950sq.ft Studio/Offices