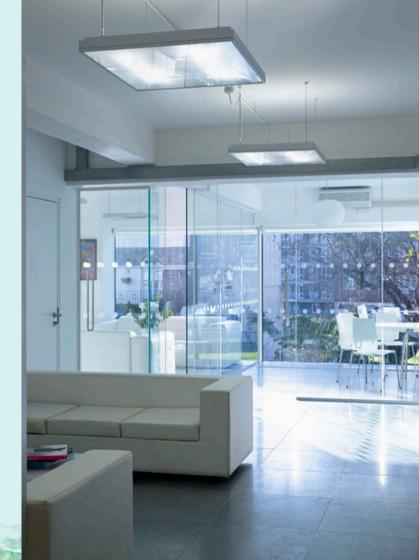

### ACCOMMODATION

Comprising a stunning Ground Floor Studio with 4.5m floor to ceiling height & first floor offices with natural light on 3 sides & 2-3 parking spaces.

Both floors were refurbished to an exceptionally high standard.

#### **OFFICE/STUDIO**

- 4.5m floor to ceiling height on ground floor
- Exceptional natural light
- Fitted to provide Executive office, meeting room, open plan for 30 desks (tbc)
- 2-3 Parking spaces