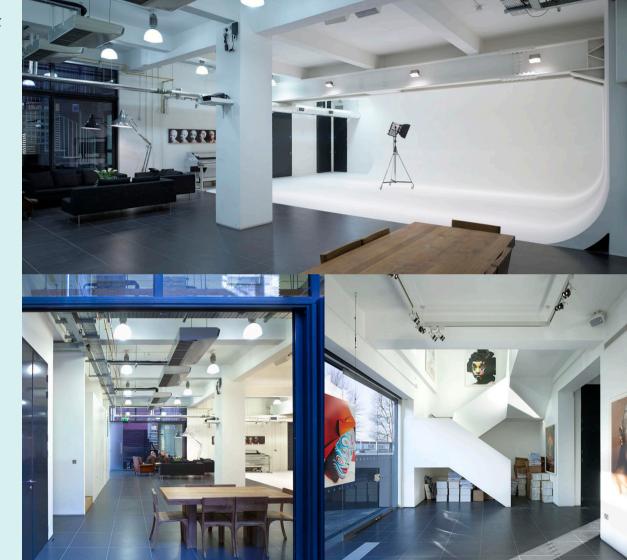

### ACCOMMODATION

Comprising a stunning Ground Floor Studio with 4.5m floor to ceiling height & first floor offices with natural light on 3 sides & 2-3 parking spaces.

Both floors were refurbished to an exceptionally high standard.

#### **OFFICE/STUDIO**

- 4.5m floor to ceiling height on ground floor
- Exceptional natural light
- Fitted to provide Executive office, meeting room, open plan for 30 desks (tbc)
- 2-3 Parking spaces