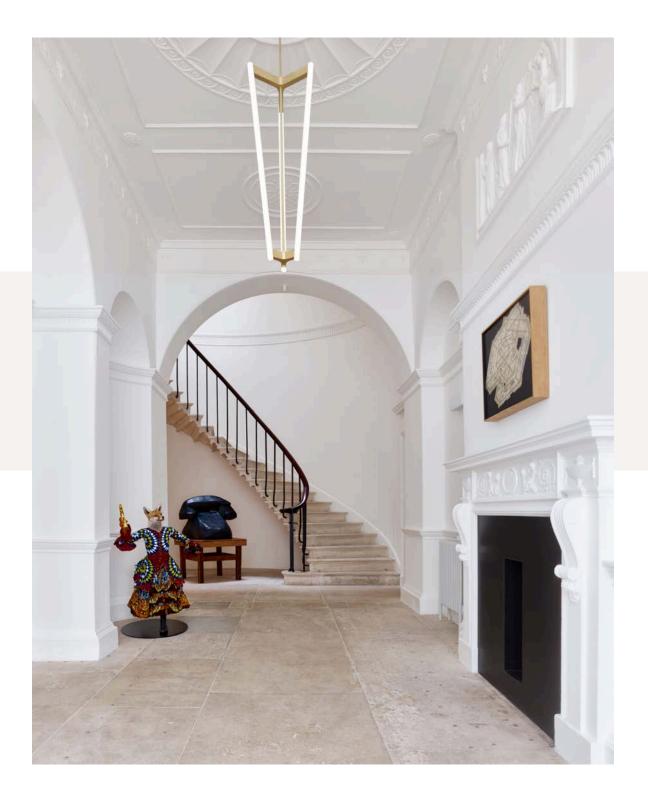

# 17 PORTLAND PLACE 1,175 SQ.FT.

Located in a beautifully designed space, 17 Portland Place offers the perfect blend of style and functionality. The office features 14 desks, providing a comfortable and productive environment for your team. Enjoy the convenience of a lift servicing all floors and take a break with an in-house barista and a number of communal meeting rooms and board rooms. It's the ideal space for work and collaboration in a premium setting.

Informal areas, including study, lounge, bar and courtyard garden

Curated art throughout the building provided by the internationally renowned Goodman Gallery

On site concierge / reception

Barista staffed bar Artisan coffee provided by Workshop Coffee