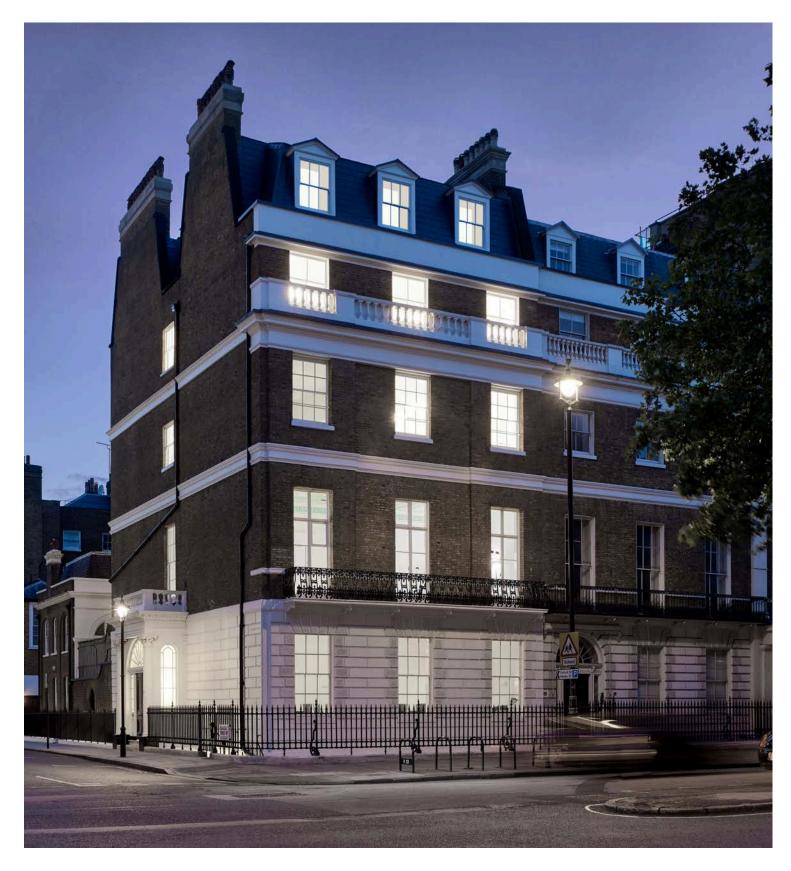

# 17 PORTLAND PLACE 1,175 SQ.FT.

Located in a beautifully designed space, 17 Portland Place offers the perfect blend of style and functionality. The office features 14 desks, providing a comfortable and productive environment for your team. Enjoy the convenience of a lift servicing all floors and take a break with an in-house barista and a number of communal meeting rooms and board rooms. It's the ideal space for work and collaboration in a premium setting.