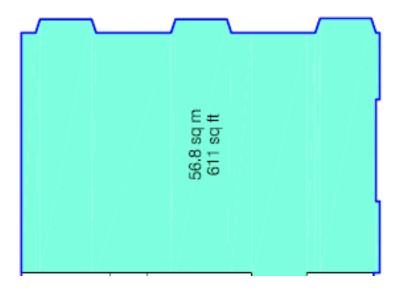

# 17 PORTLAND PLACE 1,175 SQ.FT.

Located in a beautifully designed space, 17 Portland Place offers the perfect blend of style and functionality. The office features 14 desks, providing a comfortable and productive environment for your team. Enjoy the convenience of a lift servicing all floors and take a break with an in-house barista and a number of communal meeting rooms and board rooms. It's the ideal space for work and collaboration in a premium setting.

Floor: Ground • Desks: 14 • Rent PCM: £15,669.00