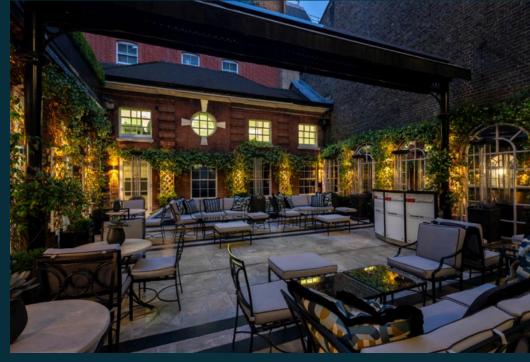

### Amenities

Close to Tube and Crossrail **Furnishing Solutions Available Twin Lift Access** Period Features & High Ceilings Private Entrance on Grosvenor Street **Reception and Phone Answering** Bike Storage available **CCTV** Throughout 24-hour Security Air Conditioning & Sanitised Fresh Air All-Inclusive Rent Fibre Optic Broadband Courtyard Seasonal Garden Café Multiple Meeting and Boardrooms