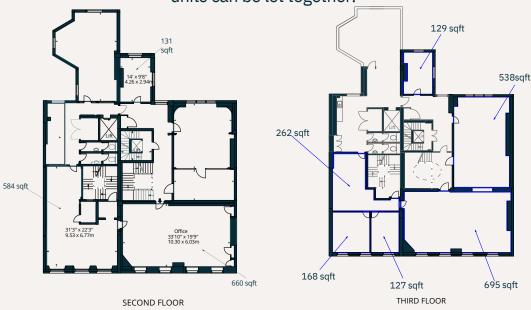

# Grosevnor Street

TIT

584 sqft to 3,204 sqft

Discover exceptional office space in the prestigious heart of Mayfair at 59-60 Grosvenor Street. This premium workspace offers a fully inclusive solution covering utilities, including rent, rates, service charge and meeting room use. Making it hassle-free and convenient for your business needs. Situated in an elegant building with modern amenities, this address provides an excellent professional image and easy access to transport links, dining, and other services. Ideal for businesses seeking a prestigious location with all-inclusive simplicity.

## Availability

| Size (Sq.Ft.) | Inclusive Rent | Floor | Total PCM |
|---------------|----------------|-------|-----------|
| 584           | £184.00        | 2nd   | £9,000.00 |
| 695           | £168.00        | 3rd   | £9,778.53 |

# All units can be let individually, alternatively entire floors or multiple units can be let together.