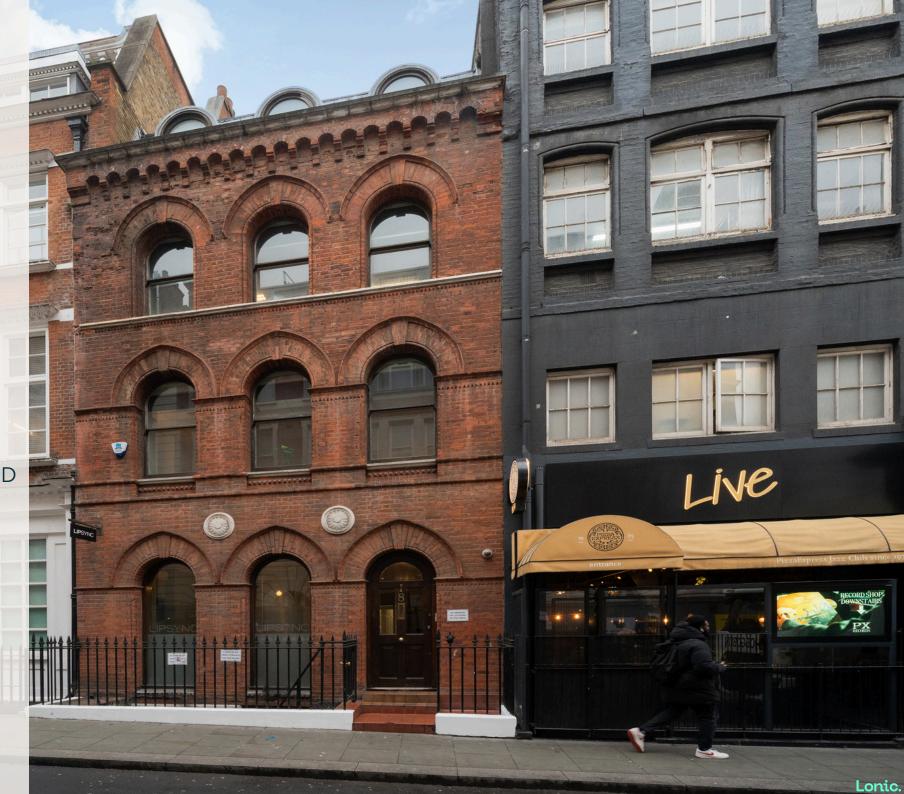

# 8 DEAN STREET

PRIME SOHO FREEHOLD FOR SALE

### **Description**

8 Dean Street is in the heart of Soho, London, offering a unique blend of historic charm and modern functionality. Built with striking Victorian architecture, with contemporary amenities such as high-speed fibre broadband, air conditioning, and kitchen facilities. Its prime location offers excellent transport links, including Tottenham Court Road and Leicester Square stations nearby, making it an appealing choice for businesses.

## **Highlights**

- Prime Soho office offered with full vacant possession
- Located in the heart of Soho, benefitting from unrivalled amenities
- Exceptional connectivity close to Oxford Circus and Tottenham Court Road Underground Stations
- Attractive period mid-terrace offices totalling 3,593 sq ft NIA arranged over lower ground, ground, and three upper floors
- Regular floor plates well suited to the occupational market with the ability to let by floor, including a terrace and balcony that provide a unique selling point to attract occupiers
- EPC: B37
- Value add opportunity to refurbish and reposition as a prime soho asset
- Freehold