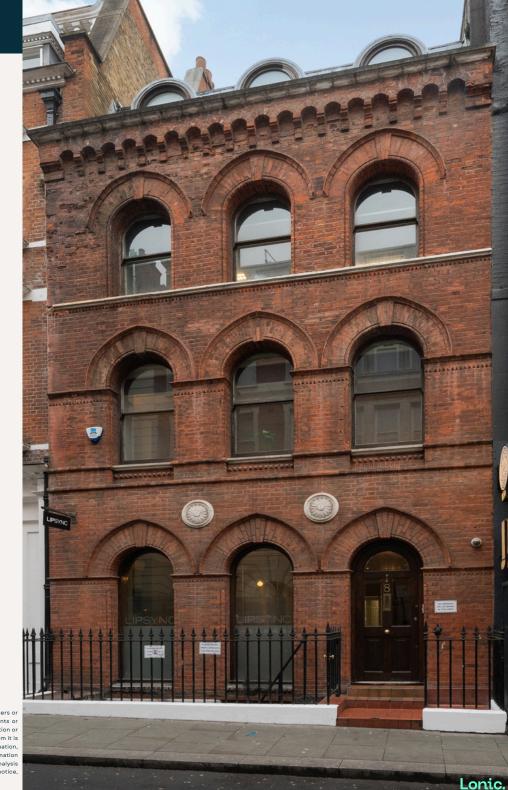

# 8 DEAN STREET

PRIME SOHO FREEHOLD FOR SALE

### **Description**

8 Dean Street is in the heart of Soho, London, offering a unique blend of historic charm and modern functionality. Built with striking Victorian architecture, with contemporary amenities such as high-speed fibre broadband, air conditioning, and kitchen facilities. Its prime location offers excellent transport links, including Tottenham Court Road and Leicester Square stations nearby, making it an appealing choice for businesses.

## **Highlights**

- Prime Soho office offered with full vacant possession
- Located in the heart of Soho, benefitting from unrivalled amenities
- Exceptional connectivity close to Oxford Circus and Tottenham Court Road Underground Stations
- Attractive period mid-terrace offices totalling 3,593 sq ft NIA arranged over lower ground, ground, and three upper floors
- Regular floor plates well suited to the occupational market with the ability to let by floor, including a terrace and balcony that provide a unique selling point to attract occupiers
- EPC: B37
- Value add opportunity to refurbish and reposition as a prime soho asset
- Freehold