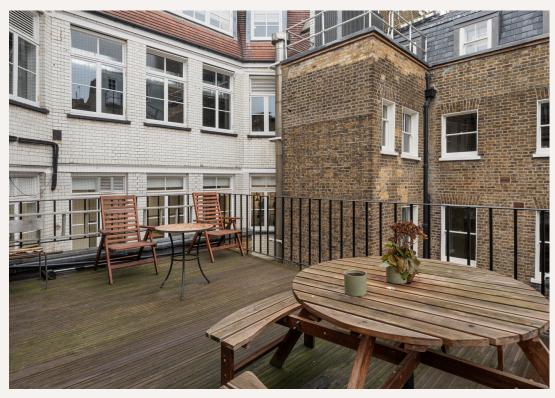

## **Highlights**

- Prime Soho office offered with full vacant possession
- Located in the heart of Soho, benefitting from unrivalled amenities
- Exceptional connectivity close to Oxford Circus and Tottenham Court Road Underground Stations
- Attractive period mid-terrace offices totalling 3,593 sq ft NIA arranged over lower ground, ground, and three upper floors
- Regular floor plates well suited to the occupational market with the ability to let by floor, including a terrace and balcony that provide a unique selling point to attract occupiers
- EPC: B37
- Value add opportunity to refurbish and reposition as a prime soho asset
- Freehold

#### **POSSESSION**

Vacant Possession

8 Dean Street, located in the heart of London's vibrant Soho district, is a prime office building surrounded by a rich array of amenities. The area offers a dynamic blend of historic charm and modern convenience, with an abundance of cafes, restaurants, and bars perfect for networking or unwinding after work. Nearby, you'll find world-class shopping along Oxford Street and boutique stores in Carnaby Street, as well as excellent transport links, including Tottenham Court Road and Oxford Circus Underground stations within walking distance. The location also boasts cultural attractions like theatres, galleries, and green spaces such as Soho Square Gardens, providing an inspiring and lively environment for any business.