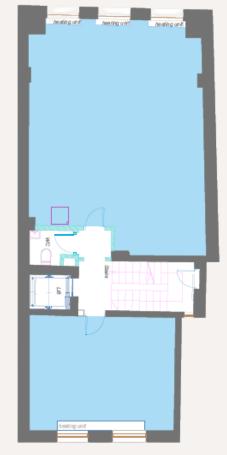

| Demise           | NIA (sq.ft.) | GIA (sq.ft.) |
|------------------|--------------|--------------|
| Third<br>Terrace | 209          | 209          |
| Third            | 419          | 666          |
| Second           | 742          | 940          |
| First            | 847          | 1,055        |
| Ground           | 1,052        | 1,202        |
| Lower<br>Ground  | 534          | 695          |
| Total            | 3,594        | 4,559        |

Ground Floor

First Floor

Second Floor

Lower Ground Floor

Third Floor