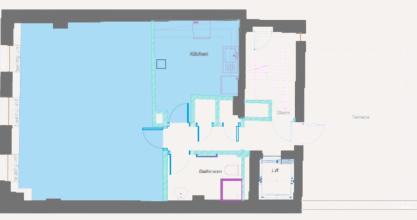

| Demise           | NIA (sq.ft.) | GIA (sq.ft.) |
|------------------|--------------|--------------|
| Third<br>Terrace | 209          | 209          |
| Third            | 419          | 666          |
| Second           | 742          | 940          |
| First            | 847          | 1,055        |
| Ground           | 1,052        | 1,202        |
| Lower<br>Ground  | 534          | 695          |
| Total            | 3,594        | 4,559        |

Ground Floor

First Floor

Second Floor

Lower Ground Floor

Third Floor