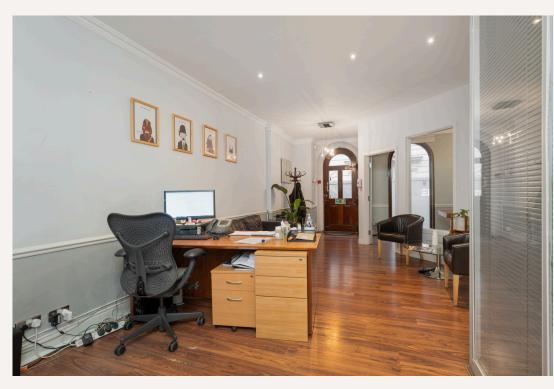

### **Description**

8 Dean Street is in the heart of Soho, London, offering a unique blend of historic charm and modern functionality. Built with striking Victorian architecture, with contemporary amenities such as high-speed fibre broadband, air conditioning, and kitchen facilities. Its prime location offers excellent transport links, including Tottenham Court Road and Leicester Square stations nearby, making it an appealing choice for businesses.

## **Highlights**

- Prime Soho office offered with full vacant possession
- Located in the heart of Soho, benefitting from unrivalled amenities
- Exceptional connectivity close to Oxford Circus and Tottenham Court Road Underground Stations
- Attractive period mid-terrace offices totalling 3,593 sq ft NIA arranged over lower ground, ground, and three upper floors
- Regular floor plates well suited to the occupational market with the ability to let by floor, including a terrace and balcony that provide a unique selling point to attract occupiers
- EPC: B37
- Value add opportunity to refurbish and reposition as a prime soho asset
- Freehold