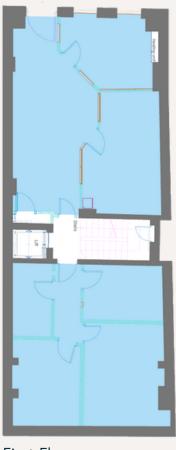

| Demise           | NIA (sq.ft.) | GIA (sq.ft.) |
|------------------|--------------|--------------|
| Third<br>Terrace | 209          | 209          |
| Third            | 419          | 666          |
| Second           | 742          | 940          |
| First            | 847          | 1,055        |
| Ground           | 1,052        | 1,202        |
| Lower<br>Ground  | 534          | 695          |
| Total            | 3,594        | 4,559        |

Ground Floor

First Floor

Second Floor

Lower Ground Floor

Third Floor