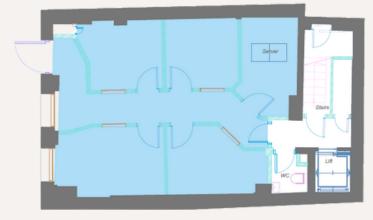

| Demise           | NIA (sq.ft.) | GIA (sq.ft.) |
|------------------|--------------|--------------|
| Third<br>Terrace | 209          | 209          |
| Third            | 419          | 666          |
| Second           | 742          | 940          |
| First            | 847          | 1,055        |
| Ground           | 1,052        | 1,202        |
| Lower<br>Ground  | 534          | 695          |
| Total            | 3,594        | 4,559        |

Ground Floor

First Floor

Second Floor

Lower Ground Floor

Third Floor