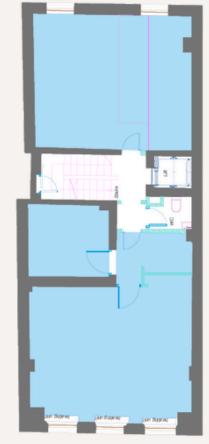

| Demise           | NIA (sq.ft.) | GIA (sq.ft.) |
|------------------|--------------|--------------|
| Third<br>Terrace | 209          | 209          |
| Third            | 419          | 666          |
| Second           | 742          | 940          |
| First            | 847          | 1,055        |
| Ground           | 1,052        | 1,202        |
| Lower<br>Ground  | 534          | 695          |
| Total            | 3,594        | 4,559        |

Ground Floor

First Floor

Second Floor

Lower Ground Floor

Third Floor