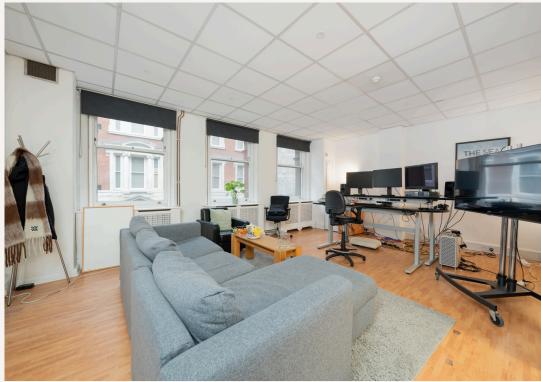

### **Description**

8 Dean Street is in the heart of Soho, London, offering a unique blend of historic charm and modern functionality. Built with striking Victorian architecture, with contemporary amenities such as high-speed fibre broadband, air conditioning, and kitchen facilities. Its prime location offers excellent transport links, including Tottenham Court Road and Leicester Square stations nearby, making it an appealing choice for businesses.

## **Highlights**

- Prime Soho office offered with full vacant possession
- Located in the heart of Soho, benefitting from unrivalled amenities
- Exceptional connectivity close to Oxford Circus and Tottenham Court Road Underground Stations
- Attractive period mid-terrace offices totalling 3,593 sq ft NIA arranged over lower ground, ground, and three upper floors
- Regular floor plates well suited to the occupational market with the ability to let by floor, including a terrace and balcony that provide a unique selling point to attract occupiers
- EPC: B37
- Value add opportunity to refurbish and reposition as a prime soho asset
- Freehold