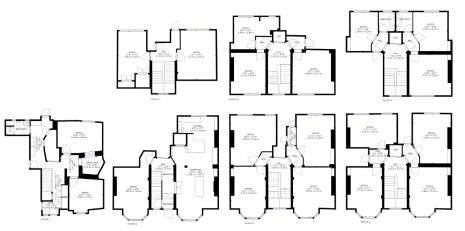

## FLOOR PLAN:

07956 584 397

sf@lonic.uk

| Approximate Costs: |
|--------------------|

| Total                 | 5,362 |
|-----------------------|-------|
| LG Floor              | 1,005 |
| GR Floor              | 917   |
| 1 <sup>st</sup> Floor | 895   |
| 2 <sup>nd</sup> Floor | 842   |
| 3 <sup>rd</sup> Floor | 649   |
| 4 <sup>th</sup> Floor | 655   |
| 5 <sup>th</sup> Floor | 399   |