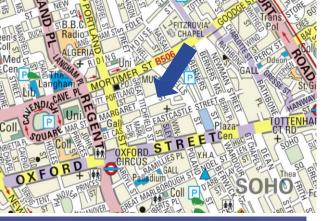

#### LOCATION:

020 7486 0900 LONDON & NEW YORK

The property is situated on the North side of Margaret Street close to the junctions of Wells Street and Great Titchfield Street. The area is served by excellent restaurants, bar and shops in close by Market Place and Oxford Street. Oxford Circus underground station is within a moment's walk from the property.